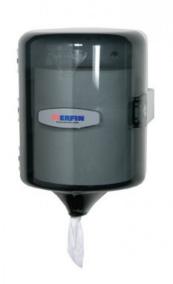

- For Merfin center-pull roll codes #8400, #725, #315, #391, #791
- Unique split funnel with automatic tensioning works with any grade of towel or wiper provides option to accelerate dispensing.
- Stylish, translucent black design.
- The center pull design eliminates cross-contamination.
- This dispenser is constructed of break-resistant plastic.

Features/Benefits

• Unique split funnel with automatic tensioning works with any grade of towel or wiper provides option to accelerate dispensing • The center pull design eliminates cross-contamination. This dispenser is constructed of breakresistant plastic.