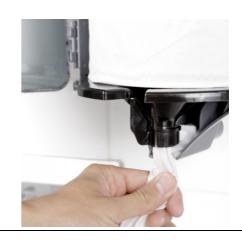

- For Merfin center-pull roll codes #8400, #725, #315, #391, #791
- Unique split funnel with automatic tensioning works with any grade of towel or wiper provides option to accelerate dispensing.
- Stylish, translucent black design.
- The center pull design eliminates cross-contamination.
- This dispenser is constructed of break-resistant plastic.

Features/Benefits

• Unique split funnel with automatic tensioning works with any grade of towel or wiper provides option to accelerate dispensing • The center pull design eliminates cross-contamination. This dispenser is constructed of breakresistant plastic.